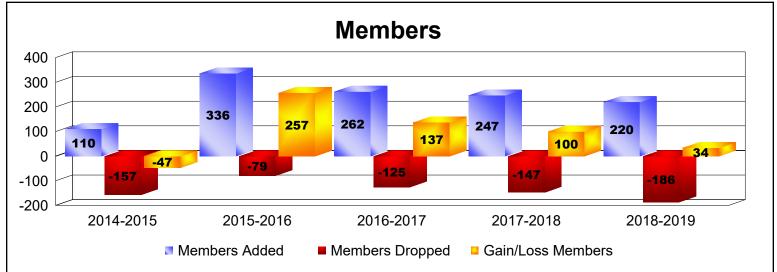

District D 3

As of June 2019 Cumulative

| Year      | New<br>Clubs | Dropped<br>Clubs | Gain/<br>Loss<br>Clubs | New<br>Members | Charter<br>Members | Reinstate<br>Members | Transfer<br>Members | Total<br>Member<br>Added | Total<br>Members<br>Dropped | Gain/<br>Loss<br>Members |
|-----------|--------------|------------------|------------------------|----------------|--------------------|----------------------|---------------------|--------------------------|-----------------------------|--------------------------|
| 2014-2015 | 0            | -3               | -3                     | 69             | 16                 | 23                   | 2                   | 110                      | -157                        | -47                      |
| 2015-2016 | 6            | 0                | 6                      | 162            | 171                | 3                    | 0                   | 336                      | -79                         | 257                      |
| 2016-2017 | 4            | 0                | 4                      | 158            | 96                 | 5                    | 3                   | 262                      | -125                        | 137                      |
| 2017-2018 | 3            | 0                | 3                      | 176            | 68                 | 3                    | 0                   | 247                      | -147                        | 100                      |
| 2018-2019 | 4            | 0                | 4                      | 112            | 100                | 2                    | 6                   | 220                      | -186                        | 34                       |
| Average   | 3            | -1               | 3                      | 135            | 90                 | 7                    | 2                   | 235                      | -139                        | 96                       |