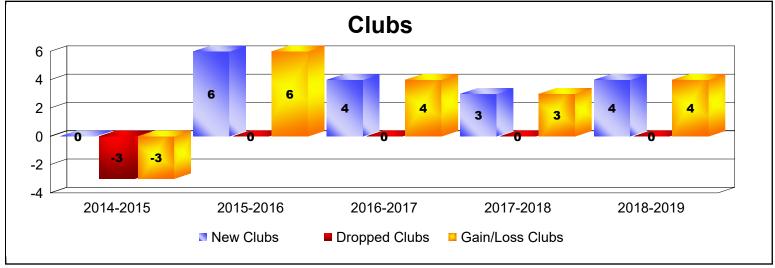

District D 3

As of June 2019 Cumulative

| Year      | New<br>Clubs | Dropped<br>Clubs | Gain/<br>Loss<br>Clubs | New<br>Members | Charter<br>Members | Reinstate<br>Members | Transfer<br>Members | Total<br>Member<br>Added | Total<br>Members<br>Dropped | Gain/<br>Loss<br>Members |
|-----------|--------------|------------------|------------------------|----------------|--------------------|----------------------|---------------------|--------------------------|-----------------------------|--------------------------|
| 2014-2015 | 0            | -3               | -3                     | 69             | 16                 | 23                   | 2                   | 110                      | -157                        | -47                      |
| 2015-2016 | 6            | 0                | 6                      | 162            | 171                | 3                    | 0                   | 336                      | -79                         | 257                      |
| 2016-2017 | 4            | 0                | 4                      | 158            | 96                 | 5                    | 3                   | 262                      | -125                        | 137                      |
| 2017-2018 | 3            | 0                | 3                      | 176            | 68                 | 3                    | 0                   | 247                      | -147                        | 100                      |
| 2018-2019 | 4            | 0                | 4                      | 112            | 100                | 2                    | 6                   | 220                      | -186                        | 34                       |
| Average   | 3            | -1               | 3                      | 135            | 90                 | 7                    | 2                   | 235                      | -139                        | 96                       |